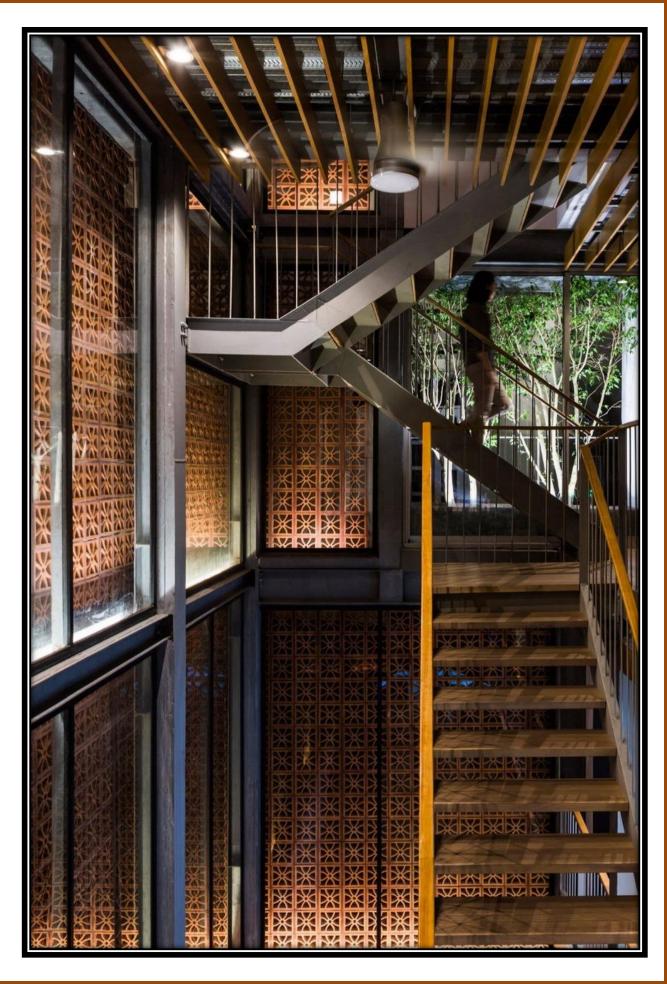

## JAALI DESIGNS

JAALIS ARE WIDELY USED IN INTERIOR
PARTITION WALLS AND BALCONY WINDOWS
ETC. SIDRONS, JAALIS ARE MADE FROM
PREMIUM CLAY MATERIAL AND IS
CORROSION RESISTANT