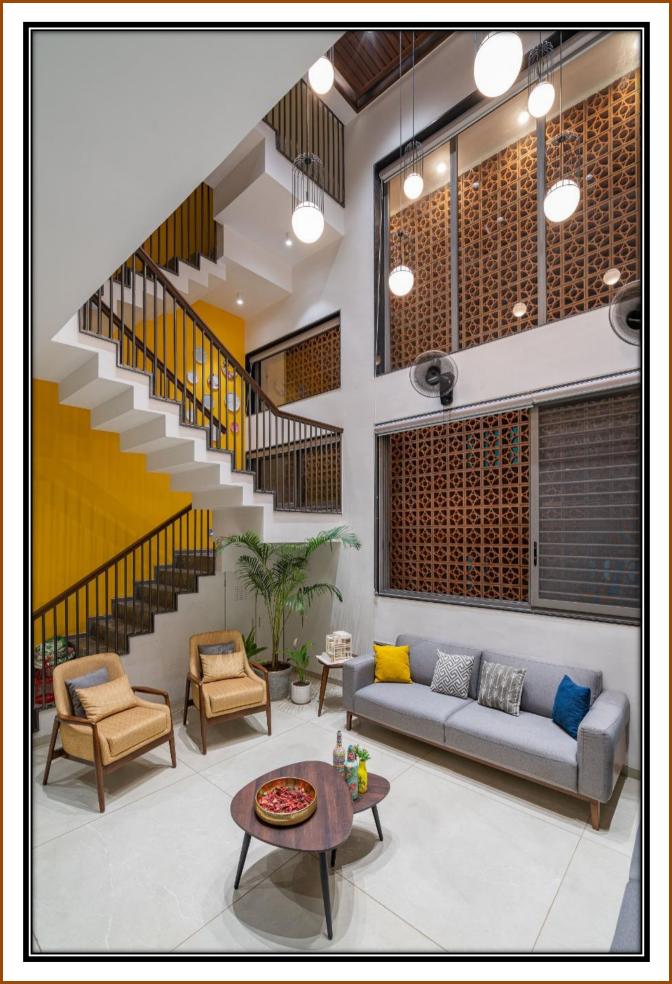

## JAALI DESIGNS

JAALIS ARE WIDELY USED IN INTERIOR
PARTITION WALLS AND BALCONY WINDOWS
ETC. SIDRONS, JAALIS ARE MADE FROM
PREMIUM CLAY MATERIAL AND IS
CORROSION RESISTANT