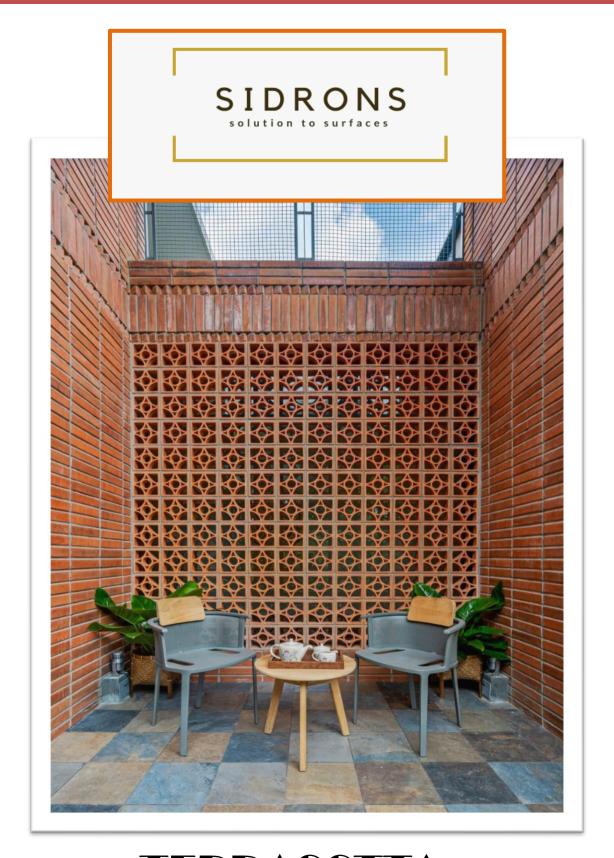

# TERRACOTTA JAALI COLLECTION

## JAALI DESIGNS

JAALIS ARE WIDELY USED IN INTERIOR
PARTITION WALLS AND BALCONY WINDOWS
ETC. SIDRONS, JAALIS ARE MADE FROM
PREMIUM CLAY MATERIAL AND IS
CORROSION RESISTANT