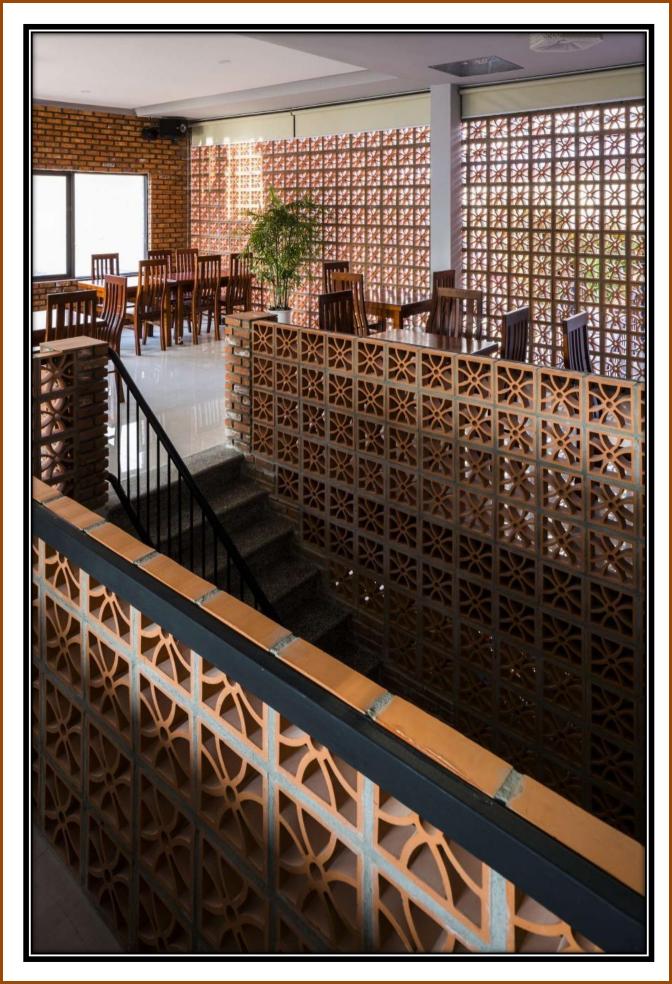

## JAALI DESIGNS

JAALIS ARE WIDELY USED IN INTERIOR
PARTITION WALLS AND BALCONY WINDOWS
ETC. SIDRONS, JAALIS ARE MADE FROM
PREMIUM CLAY MATERIAL AND IS
CORROSION RESISTANT

#### **PEARL JAALI**

Size: 8 x 8 X 3 (Inches)
Requirement Per Sft: 2.25 Nos
Usage: Interior And Exterior Walls

#### **OPAL JAALI**

Size: 8 x 8 X 3 (Inches)
Requirement Per Sft: 2.25 Nos

Usage: Interior And Exterior Walls / Half Walls