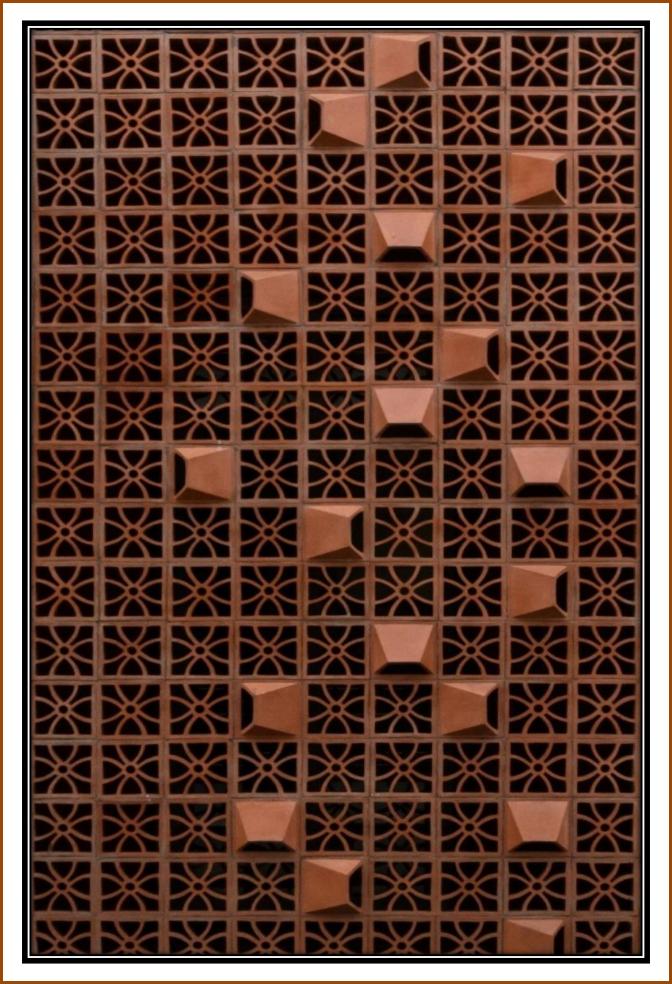

## JAALI DESIGNS

JAALIS ARE WIDELY USED IN INTERIOR
PARTITION WALLS AND BALCONY WINDOWS
ETC. SIDRONS, JAALIS ARE MADE FROM
PREMIUM CLAY MATERIAL AND IS
CORROSION RESISTANT

#### **FOUR PETAL JAALI**

Size: 8 x 8 X 2.5 (Inches)
Requirement Per Sft: 2.25 Nos

Usage: Interior And Exterior Walls / Half Walls

#### **SQUARE JAALI**

Size: 8 x 8 X 2.5 (Inches)
Requirement Per Sft: 2.25 Nos

Usage: Interior And Exterior Walls / Half Walls