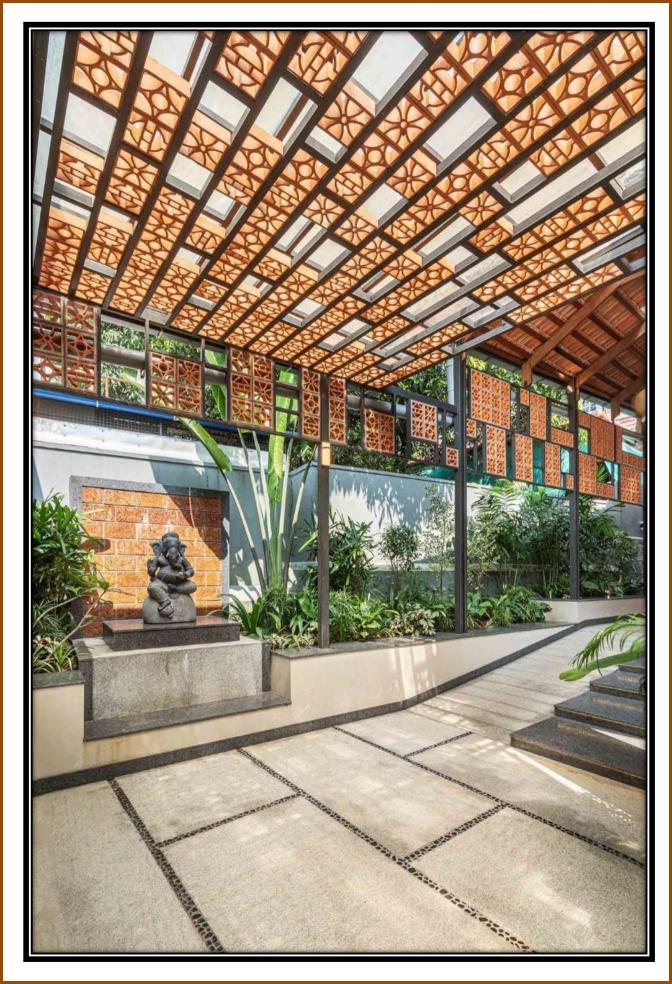

## JAALI DESIGNS

JAALIS ARE WIDELY USED IN INTERIOR
PARTITION WALLS AND BALCONY WINDOWS
ETC. SIDRONS, JAALIS ARE MADE FROM
PREMIUM CLAY MATERIAL AND IS
CORROSION RESISTANT