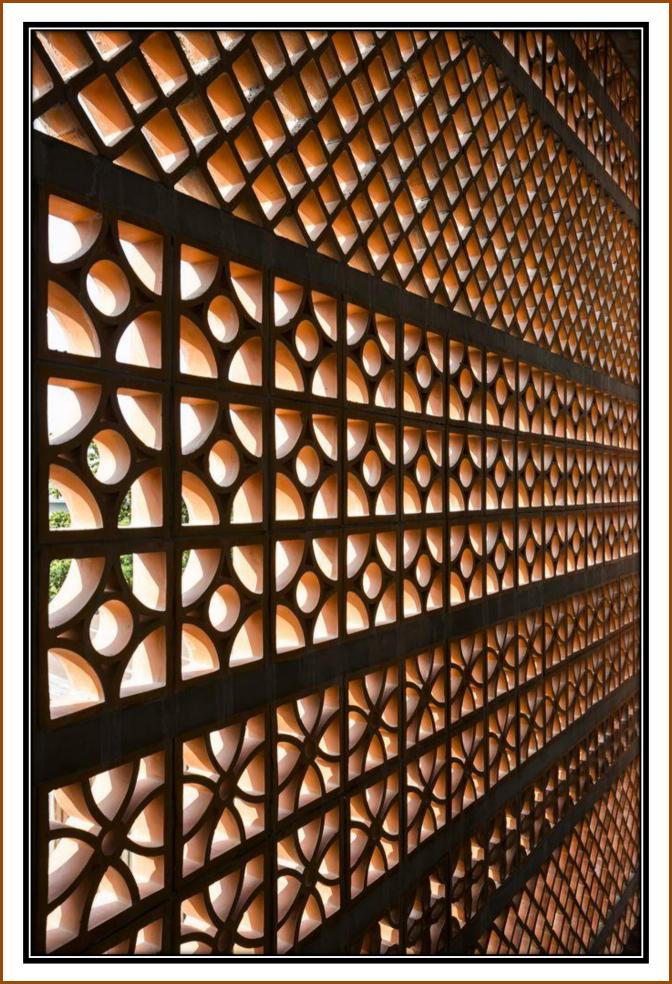

## JAALI DESIGNS

JAALIS ARE WIDELY USED IN INTERIOR
PARTITION WALLS AND BALCONY WINDOWS
ETC. SIDRONS, JAALIS ARE MADE FROM
PREMIUM CLAY MATERIAL AND IS
CORROSION RESISTANT

#### **CAMP JAALI**

Size: 8 x 8 X 3 (Inches)
Requirement Per Sft: 2.25 Nos

Usage: Interior And Exterior Walls / Half Walls

#### **PEARL JAALI**

Size: 8 x 8 X 3 (Inches)
Requirement Per Sft: 2.25 Nos
Usage: Interior And Exterior Walls

#### **OPAL JAALI**

Size: 8 x 8 X 3 (Inches)
Requirement Per Sft: 2.25 Nos

Usage: Interior And Exterior Walls / Half Walls