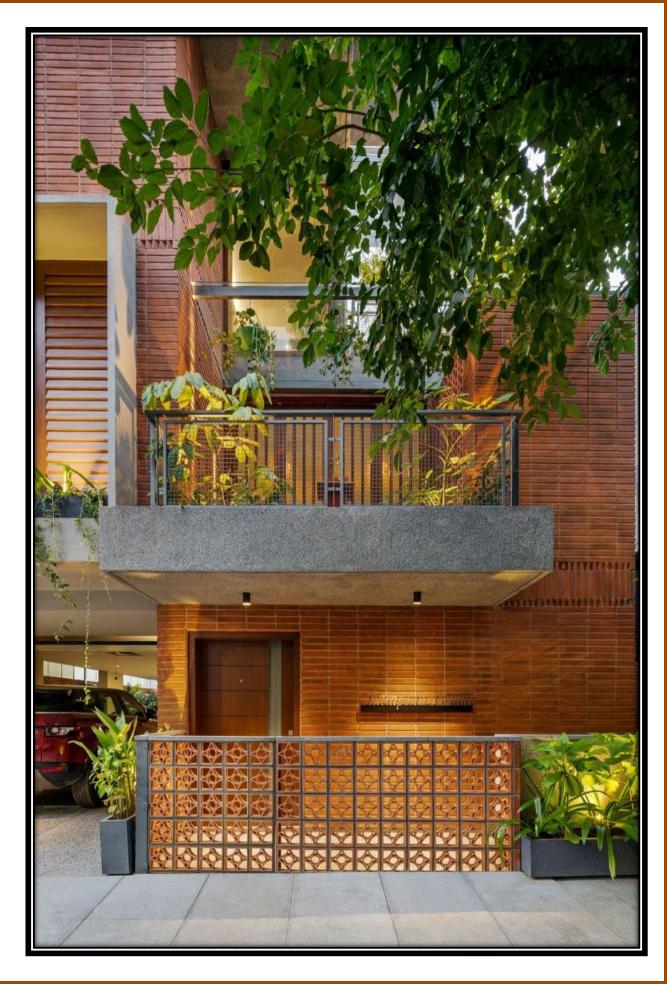

## JAALI DESIGNS

JAALIS ARE WIDELY USED IN INTERIOR
PARTITION WALLS AND BALCONY WINDOWS
ETC. SIDRONS, JAALIS ARE MADE FROM
PREMIUM CLAY MATERIAL AND IS
CORROSION RESISTANT