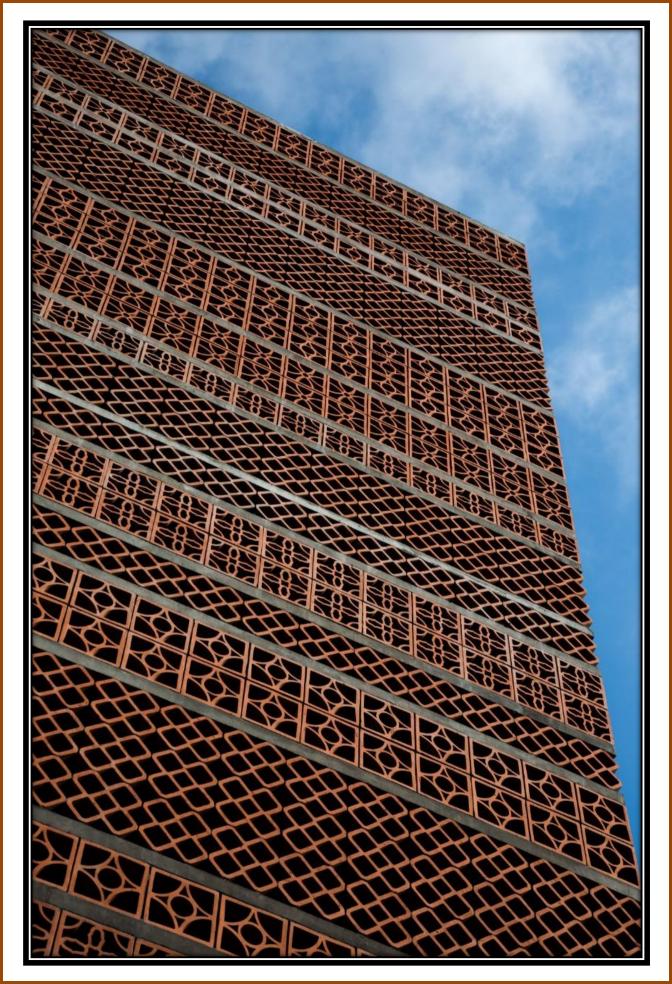

## JAALI DESIGNS

JAALIS ARE WIDELY USED IN INTERIOR
PARTITION WALLS AND BALCONY WINDOWS
ETC. SIDRONS, JAALIS ARE MADE FROM
PREMIUM CLAY MATERIAL AND IS
CORROSION RESISTANT