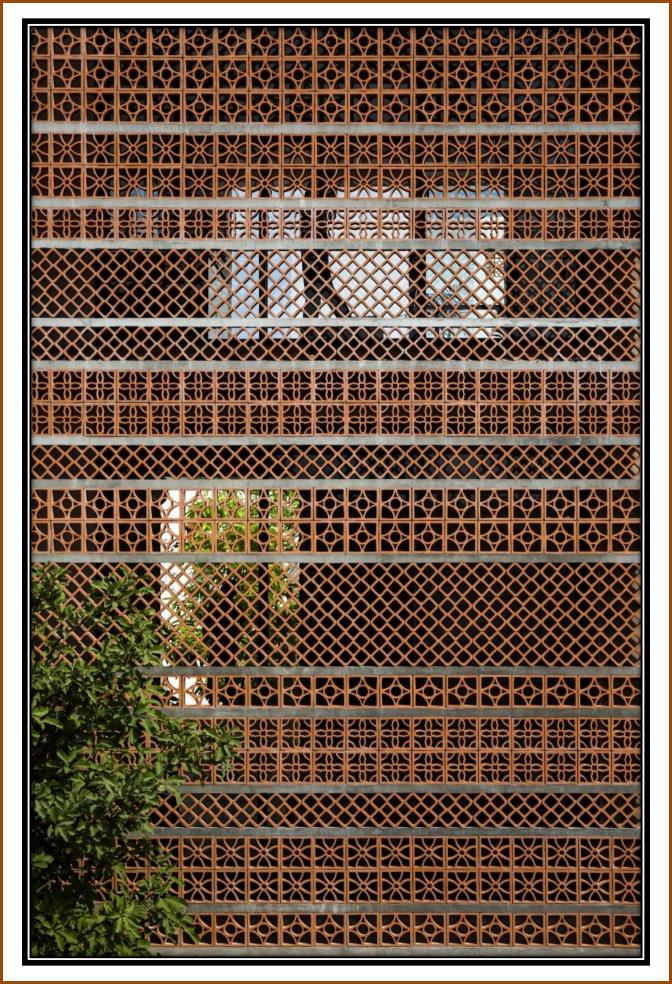

## JAALI DESIGNS

JAALIS ARE WIDELY USED IN INTERIOR
PARTITION WALLS AND BALCONY WINDOWS
ETC. SIDRONS, JAALIS ARE MADE FROM
PREMIUM CLAY MATERIAL AND IS
CORROSION RESISTANT