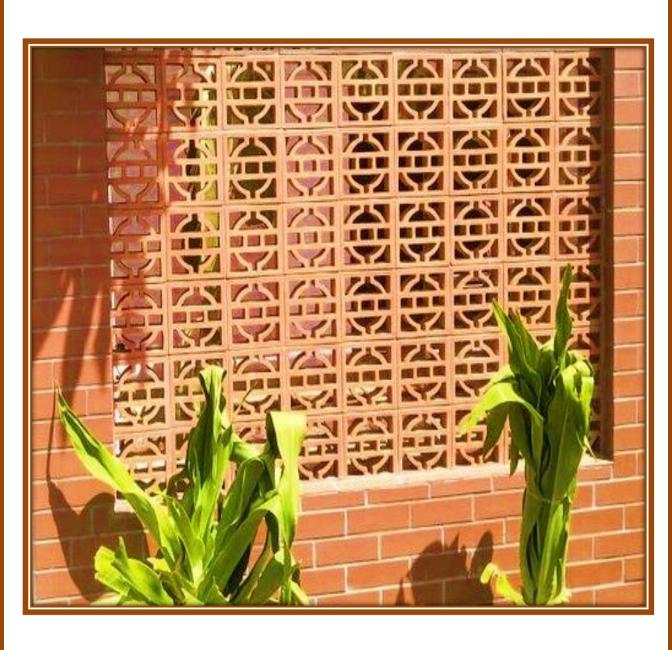

## JAALI DESIGNS

JAALIS ARE WIDELY USED IN INTERIOR
PARTITION WALLS AND BALCONY WINDOWS
ETC. SIDRONS, JAALIS ARE MADE FROM
PREMIUM CLAY MATERIAL AND IS
CORROSION RESISTANT