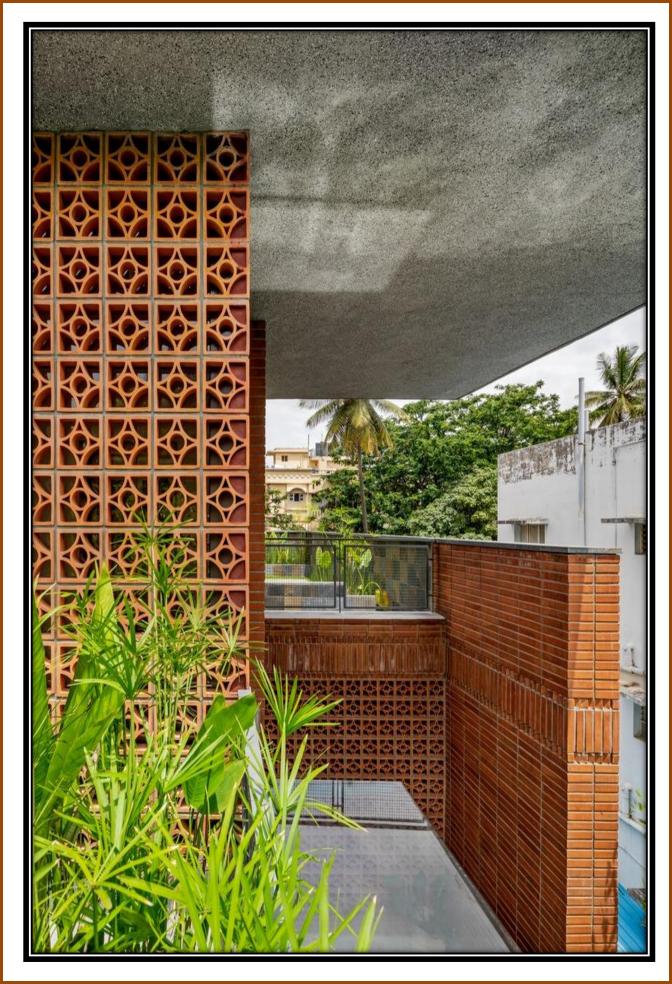

## JAALI DESIGNS

JAALIS ARE WIDELY USED IN INTERIOR
PARTITION WALLS AND BALCONY WINDOWS
ETC. SIDRONS, JAALIS ARE MADE FROM
PREMIUM CLAY MATERIAL AND IS
CORROSION RESISTANT

#### **FOUR PETAL JAALI**

Size: 8 x 8 X 2.5 (Inches)
Requirement Per Sft: 2.25 Nos

Usage: Interior And Exterior Walls / Half Walls