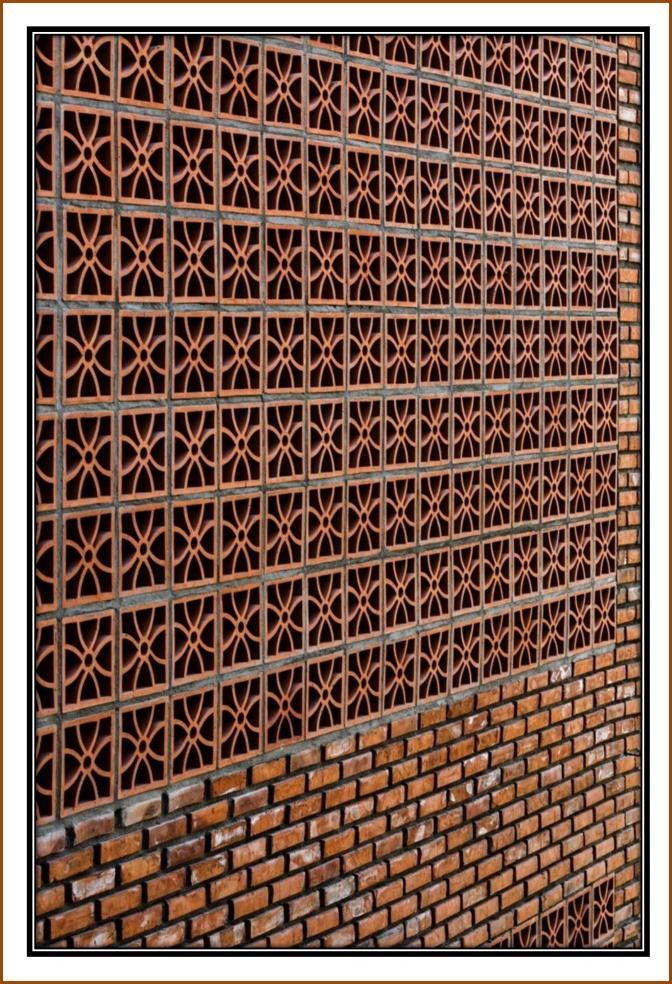

## JAALI DESIGNS

JAALIS ARE WIDELY USED IN INTERIOR
PARTITION WALLS AND BALCONY WINDOWS
ETC. SIDRONS, JAALIS ARE MADE FROM
PREMIUM CLAY MATERIAL AND IS
CORROSION RESISTANT

#### **FOUR PETAL JAALI**

Size: 8 x 8 X 2.5 (Inches)
Requirement Per Sft: 2.25 Nos

Usage: Interior And Exterior Walls / Half Walls

#### **CAMP JAALI**

Size: 8 x 8 X 3 (Inches)
Requirement Per Sft: 2.25 Nos

Usage: Interior And Exterior Walls / Half Walls

#### **SQUARE JAALI**

Size: 8 x 8 X 2.5 (Inches)
Requirement Per Sft: 2.25 Nos

Usage: Interior And Exterior Walls / Half Walls

#### **PEARL JAALI**

Size: 8 x 8 X 3 (Inches)
Requirement Per Sft: 2.25 Nos
Usage: Interior And Exterior Walls

#### **OPAL JAALI**

Size: 8 x 8 X 3 (Inches)
Requirement Per Sft: 2.25 Nos

Usage: Interior And Exterior Walls / Half Walls