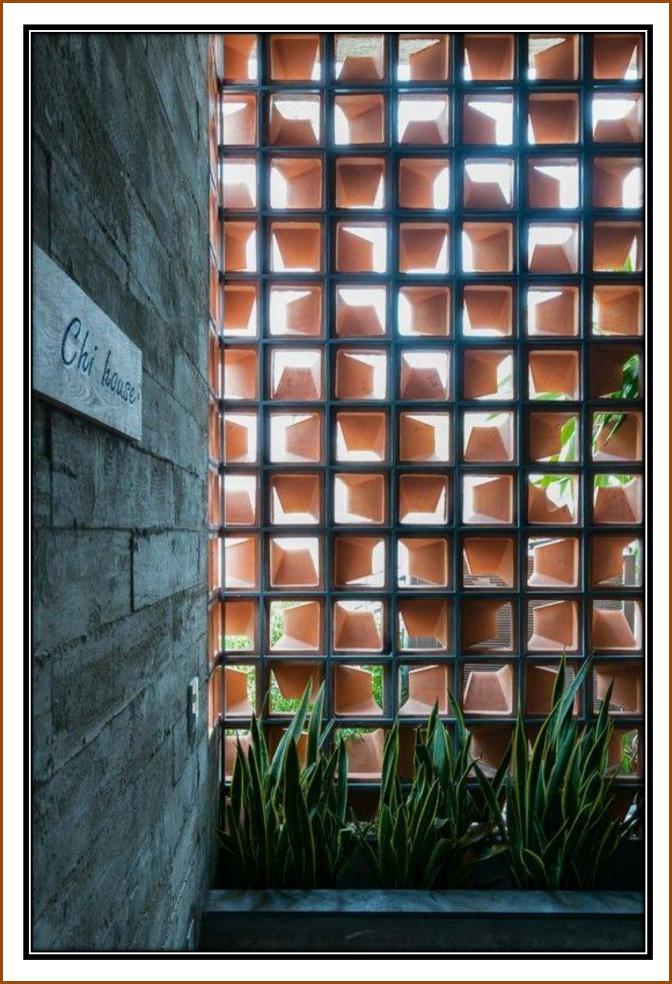

## JAALI DESIGNS

JAALIS ARE WIDELY USED IN INTERIOR
PARTITION WALLS AND BALCONY WINDOWS
ETC. SIDRONS, JAALIS ARE MADE FROM
PREMIUM CLAY MATERIAL AND IS
CORROSION RESISTANT