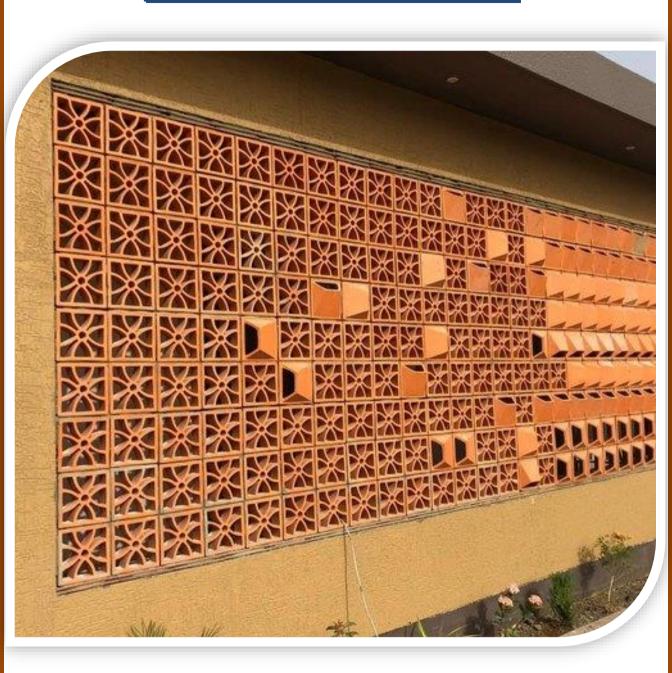

## JAALI DESIGNS

JAALIS ARE WIDELY USED IN INTERIOR
PARTITION WALLS AND BALCONY WINDOWS
ETC. SIDRONS, JAALIS ARE MADE FROM
PREMIUM CLAY MATERIAL AND IS
CORROSION RESISTANT