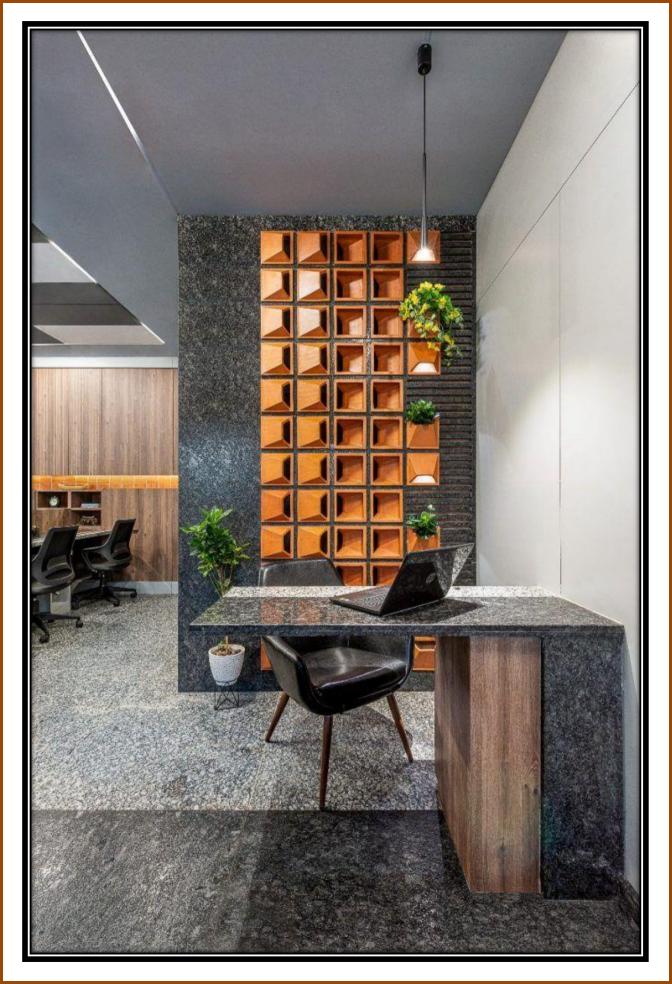

## JAALI DESIGNS

JAALIS ARE WIDELY USED IN INTERIOR
PARTITION WALLS AND BALCONY WINDOWS
ETC. SIDRONS, JAALIS ARE MADE FROM
PREMIUM CLAY MATERIAL AND IS
CORROSION RESISTANT