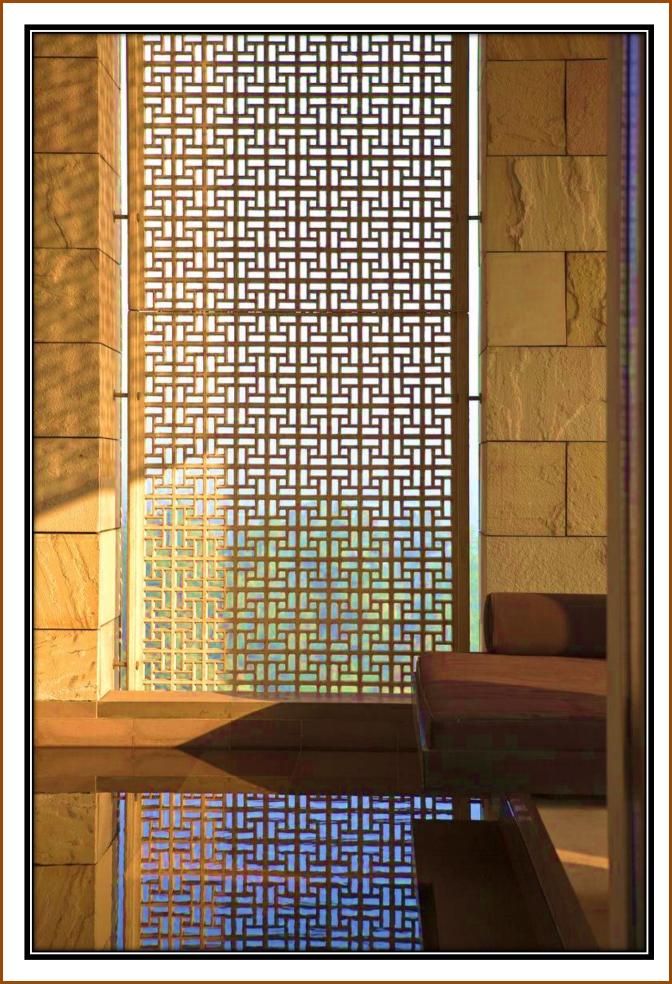

## JAALI DESIGNS

JAALIS ARE WIDELY USED IN INTERIOR
PARTITION WALLS AND BALCONY WINDOWS
ETC. SIDRONS, JAALIS ARE MADE FROM
PREMIUM CLAY MATERIAL AND IS
CORROSION RESISTANT