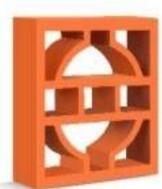

#### **CAMP JAALI**

Size: 8 x 8 X 3 (Inches)
Requirement Per Sft: 2.25 Nos

Usage: Interior And Exterior Walls / Half Walls