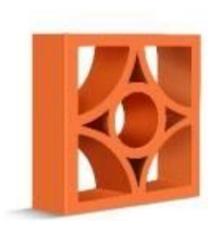

#### **FOUR PETAL JAALI**

Size: 8 x 8 X 2.5 (Inches)
Requirement Per Sft: 2.25 Nos

Usage: Interior And Exterior Walls / Half Walls