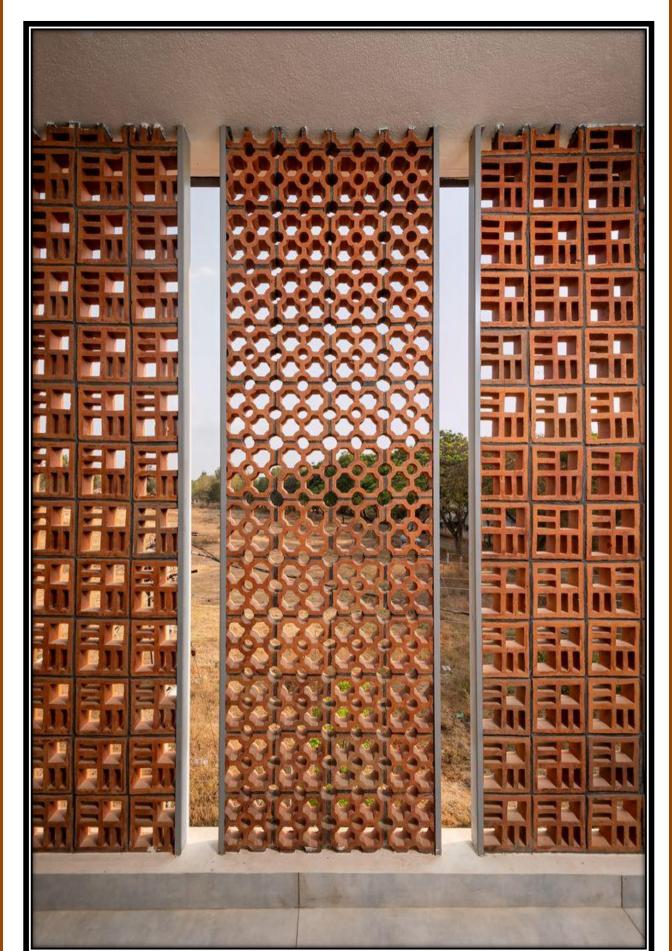

## JAALI DESIGNS

JAALIS ARE WIDELY USED IN INTERIOR
PARTITION WALLS AND BALCONY WINDOWS
ETC. SIDRONS, JAALIS ARE MADE FROM
PREMIUM CLAY MATERIAL AND IS
CORROSION RESISTANT

#### **SQUARE JAALI**

Size: 8 x 8 X 2.5 (Inches)
Requirement Per Sft: 2.25 Nos

Usage: Interior And Exterior Walls / Half Walls