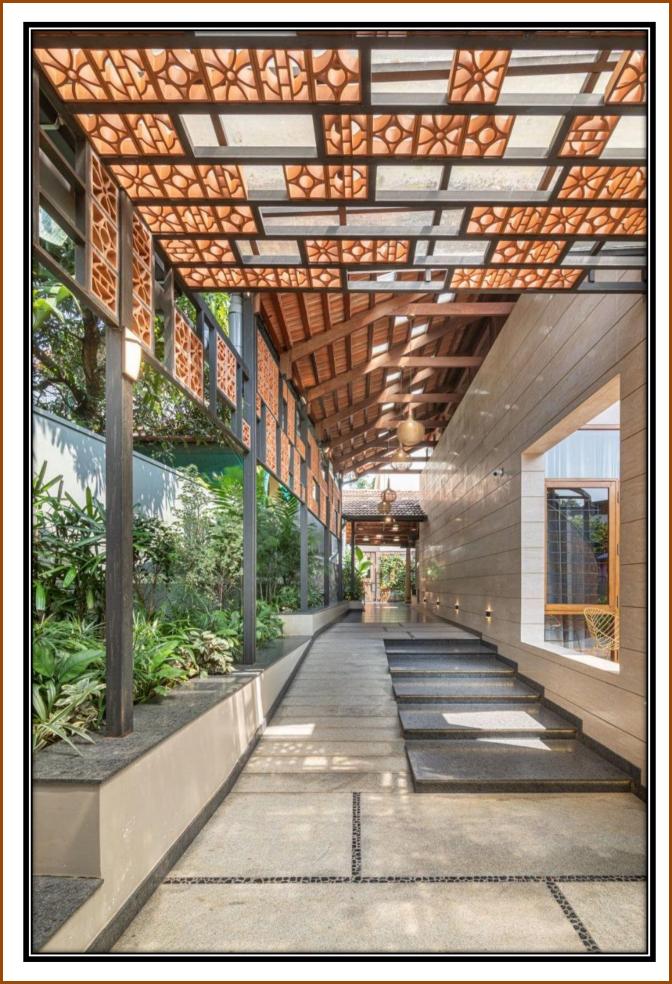

## JAALI DESIGNS

JAALIS ARE WIDELY USED IN INTERIOR
PARTITION WALLS AND BALCONY WINDOWS
ETC. SIDRONS, JAALIS ARE MADE FROM
PREMIUM CLAY MATERIAL AND IS
CORROSION RESISTANT