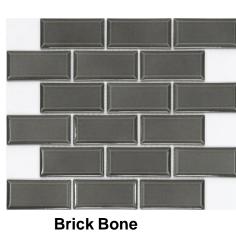

### **SUBWAY**

**Stripes Transition White Gloss** (7.5X30CM)

**Handmade Nut** (7.5x30cm)

**PORTOFINO MING** (7.5x30cm)

**COLONIAL WOOD NATURE** 7.5X30cm

**STRIPES WHITE MATT AMBIANCE** 

**PORTOFINO CORE** (7.5x30cm)