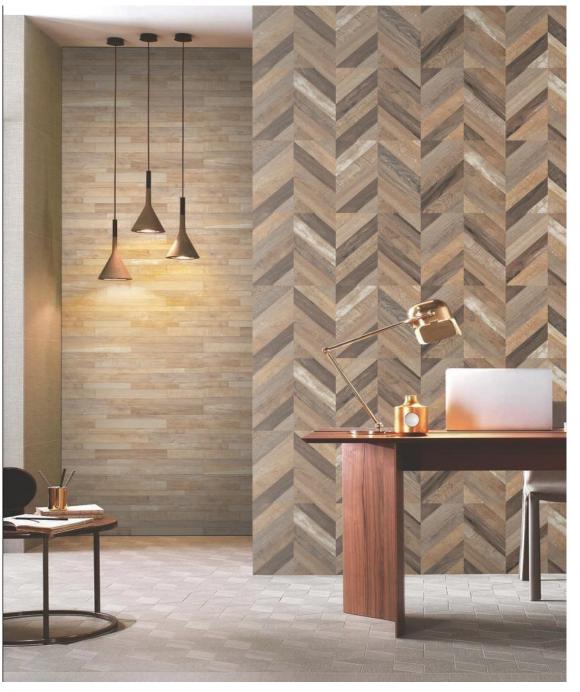

### **CHEVRON**

**CHEVRON NEGRO LEFT CHEVRON NEGRO RIGHT** 

**CHEVRON PATCHWORK B&W LEFT/RIGHT** 

**COLOR LEFT/RIGHT** 

CHEVRON PATCHWORK CHEVRON WOOD OLD LEFT **CHEVRON WOOD OLD RIGHT** 

### **NEWS AMBIANCE**

Chevrons, a V-shaped, zigzag-line formation, are a popular pattern for adding geometric shape and movement to your design that makes for ultra-elegant flooring, masonry and tiling for the home.