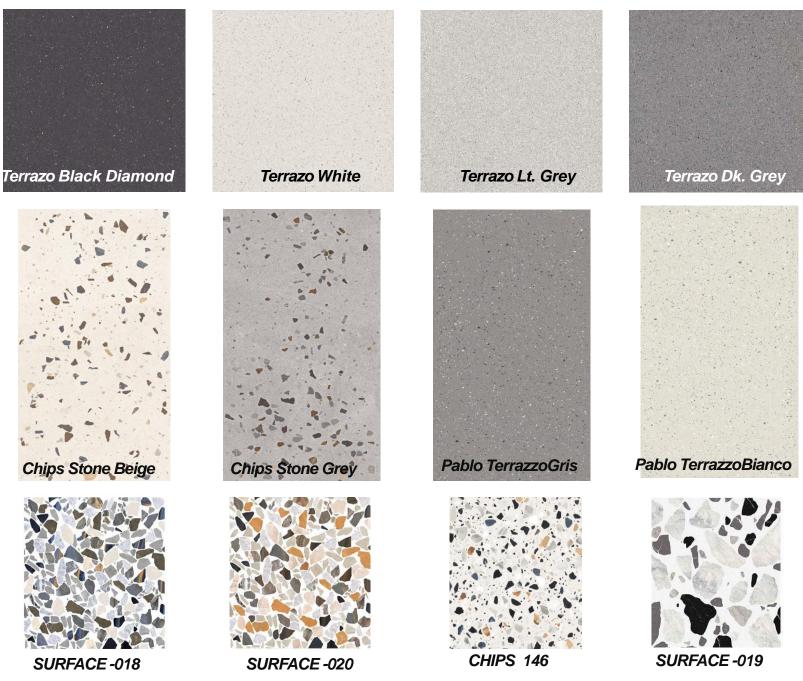

### TERRAZO 60x60/60x120 cm

**CHIPS STONE BEIGE AMBIANCE** 

Terrazzo is a proven and durable flooring choice.

Few flooring materials have been around for thousands of years. The sheer range of colors, designs, and materials used in terrazzo is awe-inspiring. You'll be able to find several looks you enjoy. Sweep and mop occasionally. That's it. You've done the maintenance needed to keep up a terrazzo floor.