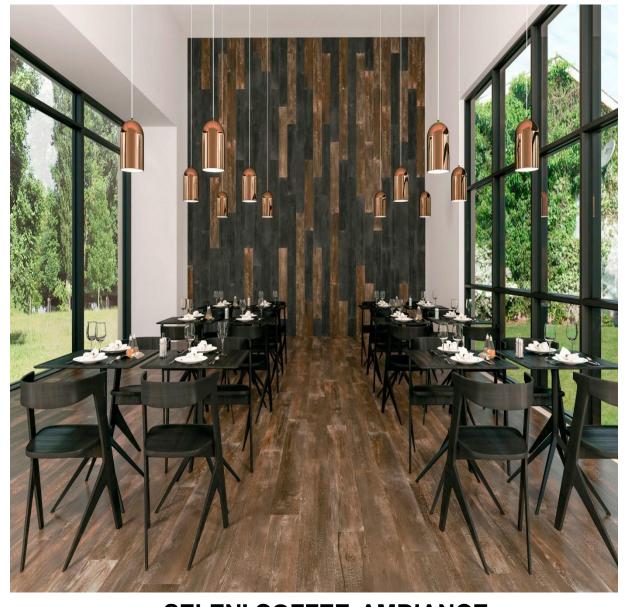

**ADORE BEIGE** (20X120 CM)

**Borealis Frost** (20X120 CM)

**JUNGLE BEIGE** (20X120 CM)

**BROWN** (20X120 CM)

**SELENI COFFEE AMBIANCE** 