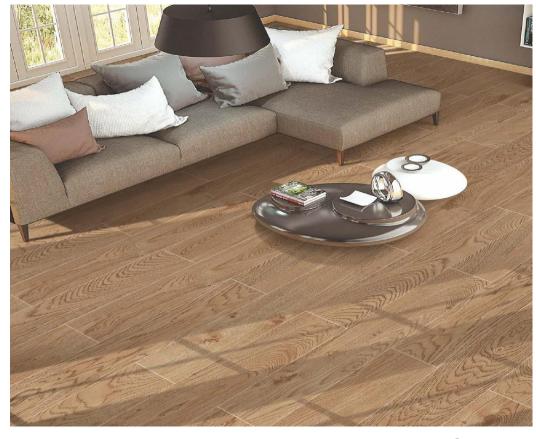

### **WOODEN TILES**

ORISTANO COFFEE (20X120 CM)

FOREVER ROBLE 22.5X90CM

TITANIUM BROWN 20X120CM

GROVE WOOD BEIGE 20X120CM

**GROOVE WOOD BEIGE AMBIANCE** 

BOLONIA GREY 20X120CM

BOLONIA HONEY LUX 20X120CM

Talk about making a statement! Our woodlook alike porcelains are talk of the town. Woods never go out of fashion and so do our Inlay collection. These amazing tiles are perfect to give your space warmth and back to earth appeal.

**BRING THE OUTDOORS IN & GO GREEN!** 