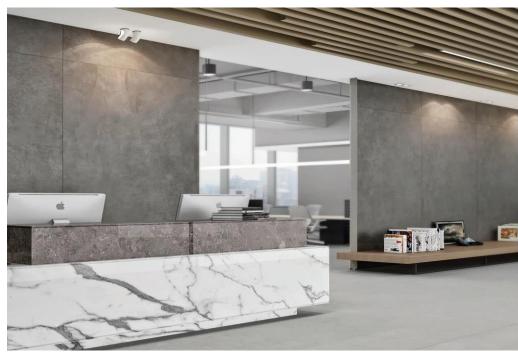

### **ASTER GREY AMBIANCE**

120x240 cm - HI-GLOSS - 9MM

Larger tiles trick the eye into thinking the space is larger than it actually it is - Sidrons High Gloss Large Format Tile..