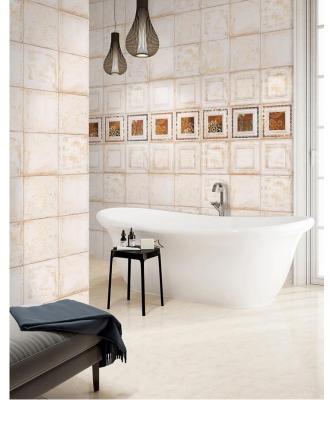

## 3D DÉCOR TILES 30x30 cm

**CREATING A FEATURE WALL WITH TILES** 

Feature walls are often thought of as a white room with a single wall painted bright orange or deep red - but showcasing some color in your home doesn't need to be this obvious.

Feature walls work especially well with tiles. Using one material or the same tiles for a whole room can sometimes look overpowering; introducing a variety of textures and colors is a great way to add interest to a plainspace.

**BENTLEY BRONZE AMBIANCE** 