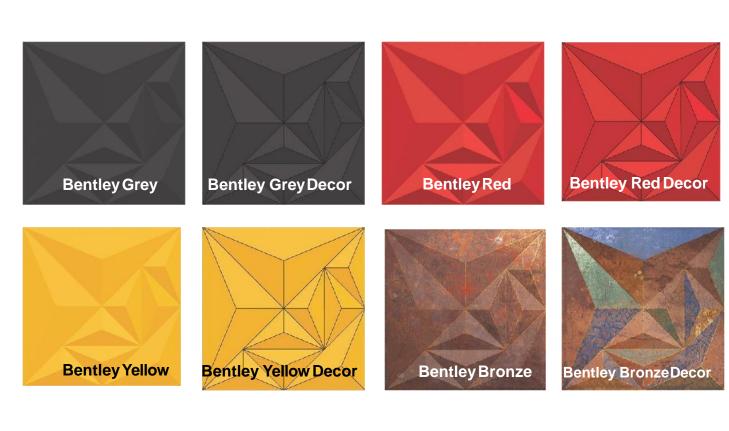

## 3D DÉCOR TILES 30x30 cm

**CREATING A FEATURE WALL WITH TILES** 

Feature walls are often thought of as a white room with a single wall painted bright orange or deep red - but showcasing some color in your home doesn't need to be this obvious.

Feature walls work especially well with tiles. Using one material or the same tiles for a whole room can sometimes look overpowering; introducing a variety of textures and colors is a great way to add interest to a plainspace.