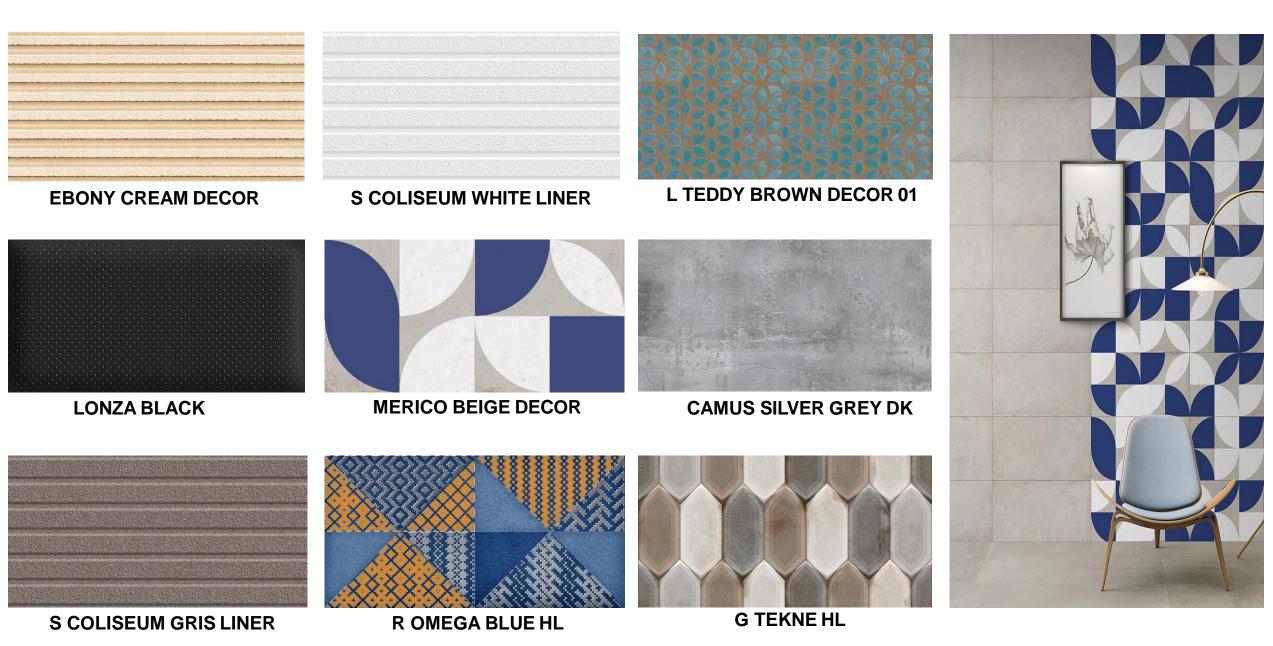

## 3D DÉCOR TILES 30x30 cm

**CREATING A FEATURE WALL WITH TILES** 

Feature walls are often thought of as a white room with a single wall painted bright orange or deep red - but showcasing some color in your home doesn't need to be this obvious.

Feature walls work especially well with tiles. Using one material or the same tiles for a whole room can sometimes look overpowering; introducing a variety of textures and colors is a great way to add interest to a plainspace.