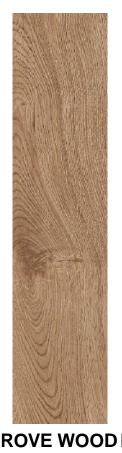

### **WOODEN TILES**

ORISTANO COFFEE (20X120 CM)

FOREVER ROBLE 22.5X90CM

TITANIUM BROWN 20X120CM

GROVE WOOD BEIGE 20X120CM

**GROOVE WOOD BEIGE AMBIANCE** 

BOLONIA GREY 20X120CM

BOLONIA HONEY LUX 20X120CM

Talk about making a statement! Our woodlook alike porcelains are talk of the town. Woods never go out of fashion and so do our Inlay collection. These amazing tiles are perfect to give your space warmth and back to earth appeal.