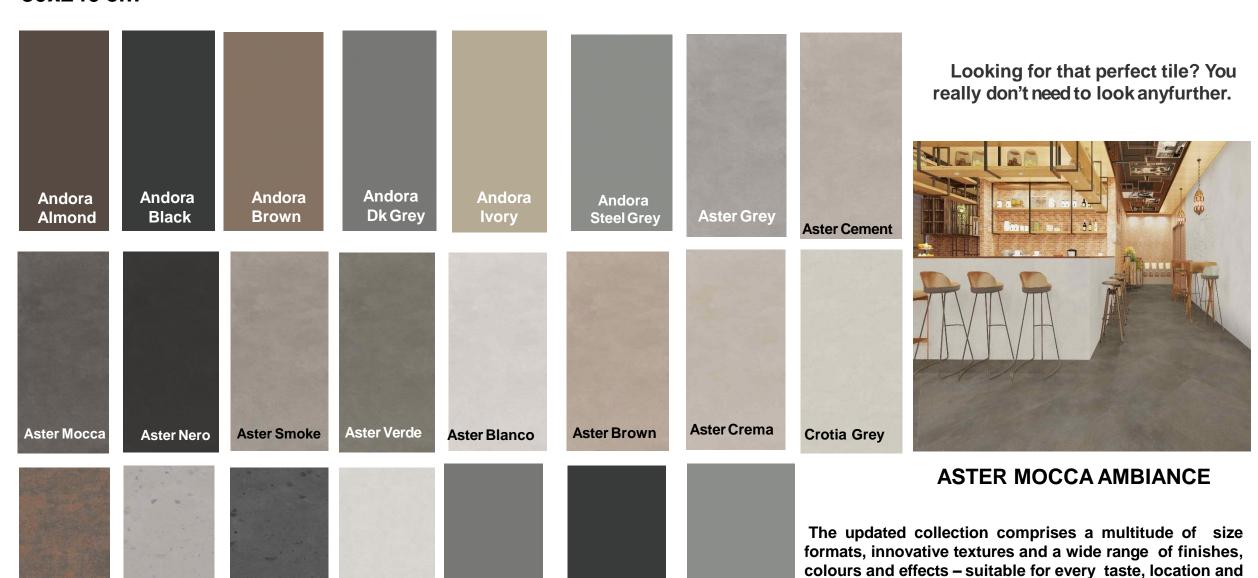

60x60cm

60x60cm

The Full Body Porcelain Tiles are the ideal choice to give your space a luxurious and classy look. These 12 color of the tile go through all over the body from top to bottom the same. These tiles are super sober in their appeal because of its color and the permanence of it adds a vibrancy to the entire place. The tiles are great for both indoor and outdoor and open spaces like Gardens, Backyards, Terraces, etc. Very affordable and reasonable as a base tile to every commercial, retail and residential projects.