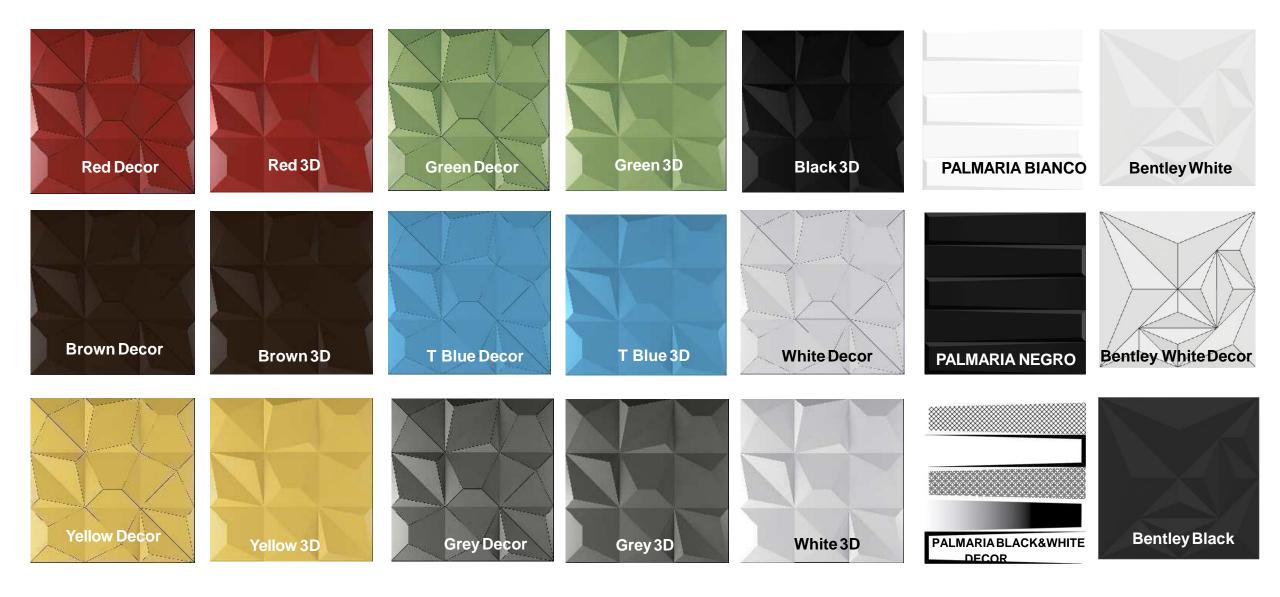

## 3D DÉCOR TILES 30x30 cm

**CREATING A FEATURE WALL WITH TILES** 

Feature walls are often thought of as a white room with a single wall painted bright orange or deep red - but showcasing some color in your home doesn't need to be this obvious.

Feature walls work especially well with tiles. Using one material or the same tiles for a whole room can sometimes look overpowering; introducing a variety of textures and colors is a great way to add interest to a plainspace.