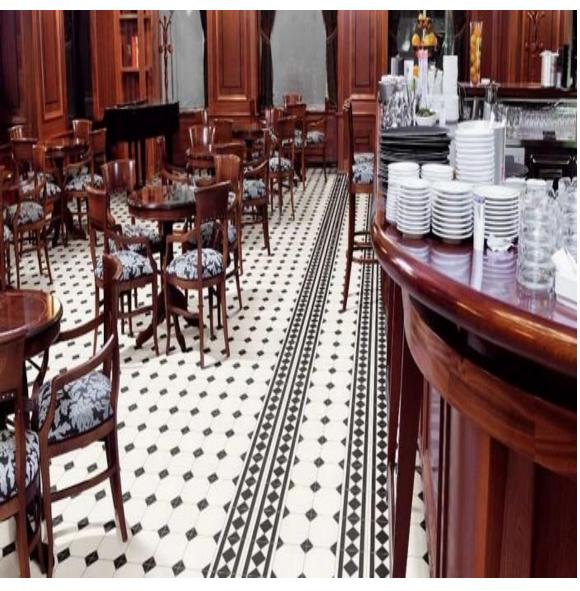

### **ONTARIO COLLECTION 31 X 56 cm**

**Ontario Deco Gris** 

**Ontario Deco Antracita** 

**Ontario Deco Beige** 

**Ontario Deco Nero** 

Chiseled finish for carving out elegant space!

The beauty of this collection comes from the way it combines the soft detoning effect of its chromatic range with the different textures of its pieces

ONTARIO DECO ANTRACITA AMBIANCE

**Ontario Deco Blanco** 