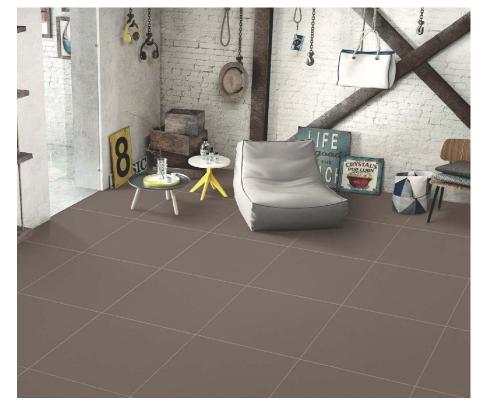

# SANDBLAST (16mm) 60x60 cm

Sandblast Classic Sahara AMBIANCE

Add a touch of style to your outdoors! Sidrons Sandblast 16mm tile is a final product alternative to Granite. It can be used in outdoors in sections like parking, terrace, driveways, park or gardens, heavy Engineering workshops and Railway platforms in place of granite flooring. Can retain weight of 50 tons i.e. more than the weight of fire tendersZero Maintenance, Anti-Skid Cost EffectiveTile.