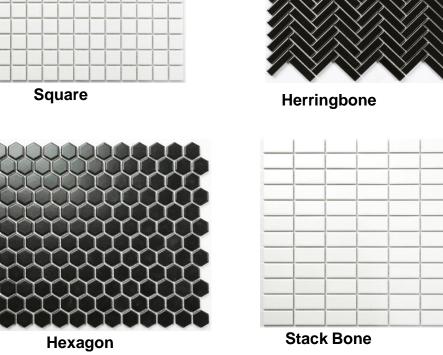

SAICS** 



FACTORY AVENUE CREAM (26.5X26.5 CM)

### **VENUS BLACK AMBIANCE**

### SHAPES SPIN!

Natures perfect shape is one of the hottest trends to make a return into home interiors. So why not shape up your home thisseason? These different shape tiles and designs will help you to create a honeycomb, irregularand decorative splashback, floor or feature wall in your bathroom, kitchen, or livingroom..

### **FAN**

**DIAMOND CITY** 

WHITE



(10.6X12 CM)

BLACK GLOSS (10.6X12 CM)





### **CUSTOMIZATION MOSAICS**





















**CUSTOMIZED MURALS** 

SIDRONS gives you the flexibility to select, mix and merge- items, techniques, sizes, looks and colors. Such combinations create infinite and unique design possibilities to suit your taste and ambience

# **MOSAICS** Octagon Square



Curvy









**Rhombus** 







Penny

### **WALLPAPER TILES**





As the soul dyes itself with the colors of its thoughts, we decorate your walls with which influences your soul
Our Wallpaper tiles design is young, colorful, wild and free.



(20X120 CM)



**ADORE BEIGE** (20X120 CM)



**Borealis Frost** (20X120 CM)



**JUNGLE BEIGE** (20X120 CM)



**BROWN** (20X120 CM)



**SELENI COFFEE AMBIANCE** 

### **WOODEN TILES**



ORISTANO COFFEE (20X120 CM)



FOREVER ROBLE 22.5X90CM



TITANIUM BROWN 20X120CM



GROVE WOOD BEIGE 20X120CM



**GROOVE WOOD BEIGE AMBIANCE** 

BOLONIA GREY 20X120CM



BOLONIA HONEY LUX 20X120CM

Talk about making a statement! Our woodlook alike porcelains are talk of the town. Woods never go out of fashion and so do our Inlay collection. These amazing t