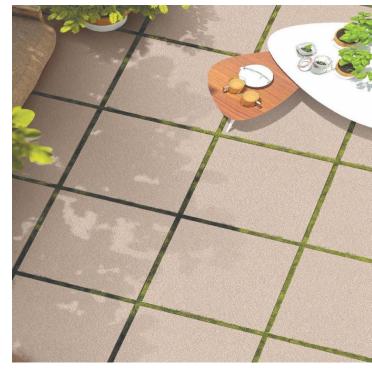

### TERRAZO 60x60/60x120 cm

**CHIPS STONE BEIGE AMBIANCE** 

Terrazzo is a proven and durable flooring choice.

Few flooring materials have been around for thousands of years. The sheer range of colors, designs, and materials used in terrazzo is awe-inspiring. You'll be able to find several looks you enjoy. Sweep and mop occasionally. That's it. You've done the maintenance needed to keep up a terrazzo floor.