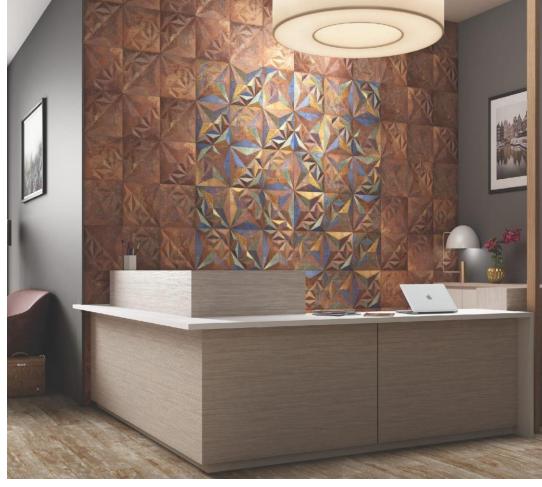

flooring choice.

Few flooring materials have been around for thousands of years. The sheer range of colors, designs, and materials used in terrazzo is awe-inspiring. You'll be able to find several looks you enjoy. Sweep and mop occasionally. That's it. You've done the maintenance needed to keep up a terrazzo floor.

### **ONTARIO COLLECTION 31 X 56 cm**



**Ontario Deco Gris** 



**Ontario Deco Antracita** 



**Ontario Deco Beige** 



**Ontario Deco Nero** 

Chiseled finish for carving out elegant space!

The beauty of this collection comes from the way it combines the soft detoning effect of its chromatic range with the different textures of its pieces

ONTARIO DECO ANTRACITA AMBIANCE

**Ontario Deco Blanco** 

## 3D DÉCOR TILES 30x30 cm



**CREATING A FEATURE WALL WITH TILES** 





Feature walls are often thought of as a white room with a single wall painted bright orange or deep red - but showcasing some color in your home doesn't need to be this obvious.

Feature walls work especially well with tiles. Using one material or the same tiles for a whole room can sometimes look overpowering; introducing a variety of textures and colors is a great way to add interest to a plainspace.

**BENTLEY BRONZE AMBIANCE** 

### FRAME 30X30 CM

### VINTAGE WALL TILE COLLECTION ASPIRE TO STAND OUT!



**TOPCER BLUE DECOR** 



**TOPCER BLUE** 



**TOPCER COPPER DECOR** 



**TOPCER COPPER** 



**AKRON GREY DECOR** 



**TOPCER AZUL DÉCOR 01** 



**TOPCER AZUL DÉCOR 02** 



**TOPCER AZUL** 



**TOPCER GOLD DECOR** 



**AKRON GREY** 



**TOPCER GOLD** 



**TOPCER GREY DECOR*