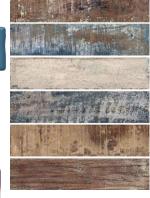

### **SUBWAY**

**Stripes Transition White Gloss** (7.5X30CM)

**Handmade Nut** (7.5x30cm)

**PORTOFINO MING** (7.5x30cm)

**COLONIAL WOOD NATURE** 7.5X30cm

**STRIPES WHITE MATT AMBIANCE** 

**PORTOFINO CORE** (7.5x30cm)

(7.5x30cm)