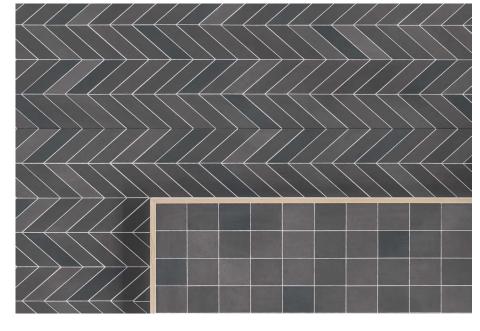

### **CHEVRON**

**CHEVRON NEGRO LEFT CHEVRON NEGRO RIGHT** 

**CHEVRON PATCHWORK B&W LEFT/RIGHT** 

**COLOR LEFT/RIGHT** 

CHEVRON PATCHWORK CHEVRON WOOD OLD LEFT **CHEVRON WOOD OLD RIGHT** 

### **NEWS AMBIANCE**

Chevrons, a V-shaped, zigzag-line formation, are a popular pattern for adding geometric shape and movement to your design that makes for ultra-elegant flooring, masonry and tiling for the home.