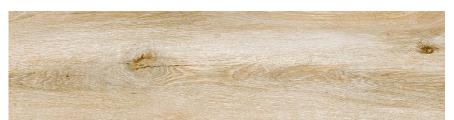

### **WOODEN TILES**

ORISTANO COFFEE (20X120 CM)

FOREVER ROBLE 22.5X90CM

TITANIUM BROWN 20X120CM

GROVE WOOD BEIGE 20X120CM

**GROOVE WOOD BEIGE AMBIANCE** 

BOLONIA GREY 20X120CM

BOLONIA HONEY LUX 20X120CM

Talk about making a statement! Our woodlook alike porcelains are talk of the town. Woods never go out of fashion and so do our Inlay collection. These amazing tiles are perfect to give your space warmth and back to earth appeal.