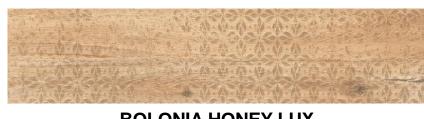

### **WOODEN TILES**

ORISTANO COFFEE (20X120 CM)

FOREVER ROBLE 22.5X90CM

TITANIUM BROWN 20X120CM

GROVE WOOD BEIGE 20X120CM

**GROOVE WOOD BEIGE AMBIANCE** 

BOLONIA GREY 20X120CM

BOLONIA HONEY LUX 20X120CM