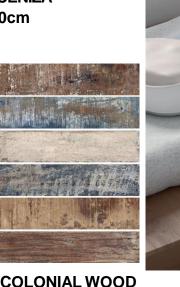

### **SUBWAY**

**Stripes Transition White Gloss** (7.5X30CM)

**Handmade Nut** (7.5x30cm)

**PORTOFINO MING** (7.5x30cm)

**COLONIAL WOOD NATURE** 7.5X30cm

**STRIPES WHITE MATT AMBIANCE** 

**PORTOFINO CORE** (7.5x30cm)

(7.5x30cm)