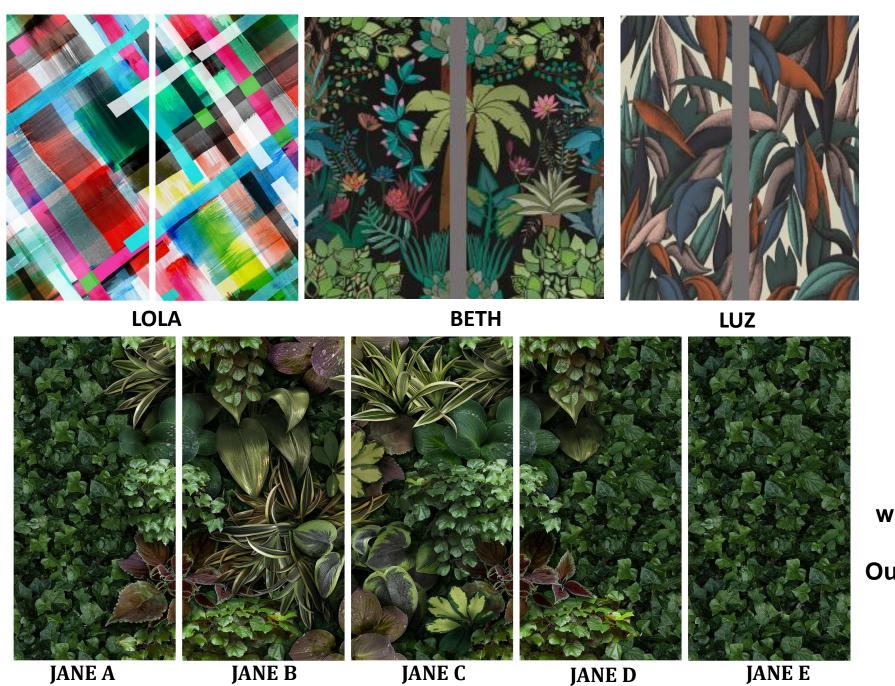

### **WALLPAPER TILES**

As the soul dyes itself with the colors of its thoughts, we decorate your walls with which influences your soul
Our Wallpaper tiles design is young, colorful, wild and free.

(20X120 CM)

**ADORE BEIGE** (20X120 CM)

**Borealis Frost** (20X120 CM)

**JUNGLE BEIGE** (20X120 CM)

**BROWN** (20X120 CM)

**SELENI COFFEE AMBIANCE** 