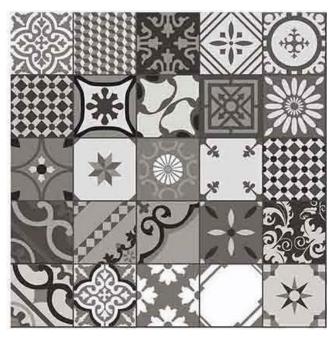

### BLACK AND WHITE DECOR SERIES 60X60 CM

## BLACK AND WHITE DECOR SERIES 60X60 CM

## BLACK AND WHITE DECOR SERIES 60X60 CM

B&W DECO\_7

**B&W DECO\_10** 

B&W DECO\_11

B&W DECO \_12

B&W DECO \_13

**B&W DECO \_14** 

**B&W DECO \_15** 