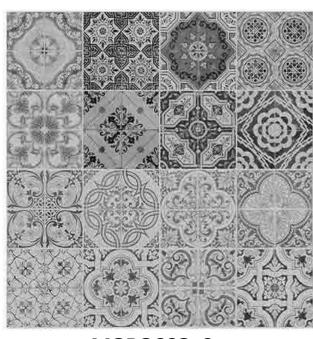

### BLACK AND WHITE DECOR SERIES 60X60 CM

## BLACK AND WHITE DECOR SERIES 60X60 CM

## BLACK AND WHITE DECOR SERIES 60X60 CM

B&W DECO\_7

**B&W DECO\_10** 

B&W DECO\_11

B&W DECO \_12

B&W DECO \_13

**B&W DECO \_14** 

**B&W DECO \_15** 