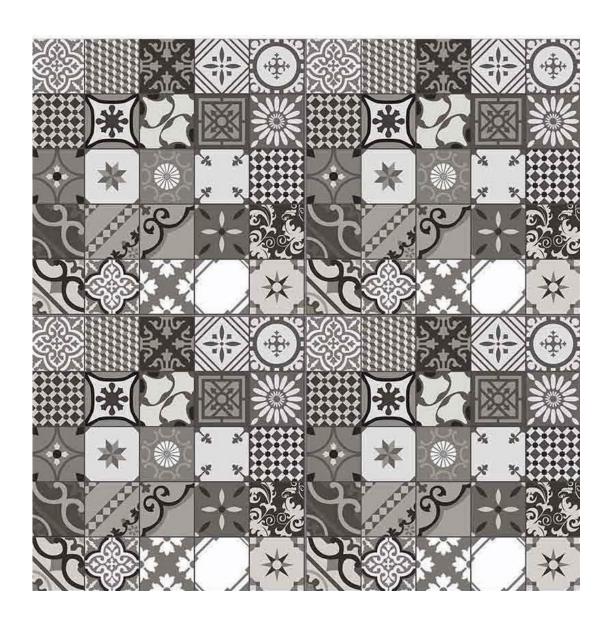

### BLACK AND WHITE DECOR SERIES 60X60 CM

## BLACK AND WHITE DECOR SERIES 60X60 CM

## BLACK AND WHITE DECOR SERIES 60X60 CM

B&W DECO\_7

**B&W DECO\_10** 

B&W DECO\_11

B&W DECO \_12

B&W DECO \_13

**B&W DECO \_14** 

**B&W DECO \_15** 