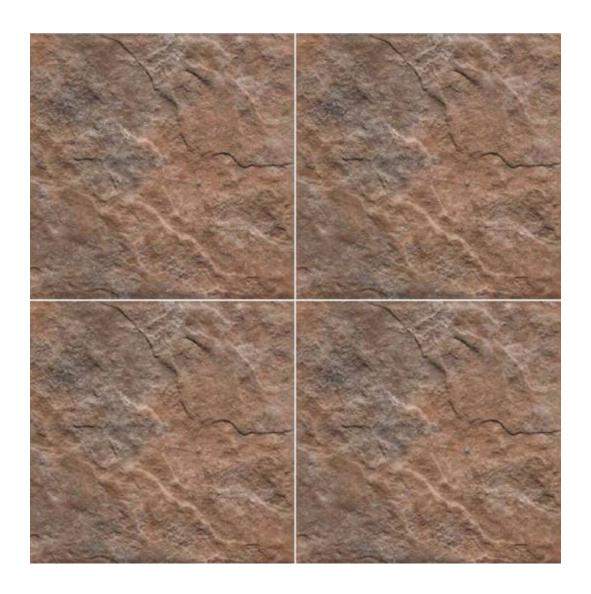

**B&W DECO \_16** 

**Neon Galicha** 

Neon 038

Neon 028

**Rugged Brown** 

**Rugged Creama** 

**Rugged Nero** 

**Rugged Ivory** 

**Rugged White** 

**Quince Blanco** 

**Quince Creama** 

**Quince Choco** 

**Quince Gris** 

| SNOW WHITE     |  |  |
|----------------|--|--|
| 311311 1111112 |  |  |
|                |  |  |
|                |  |  |
|                |  |  |
|                |  |  |