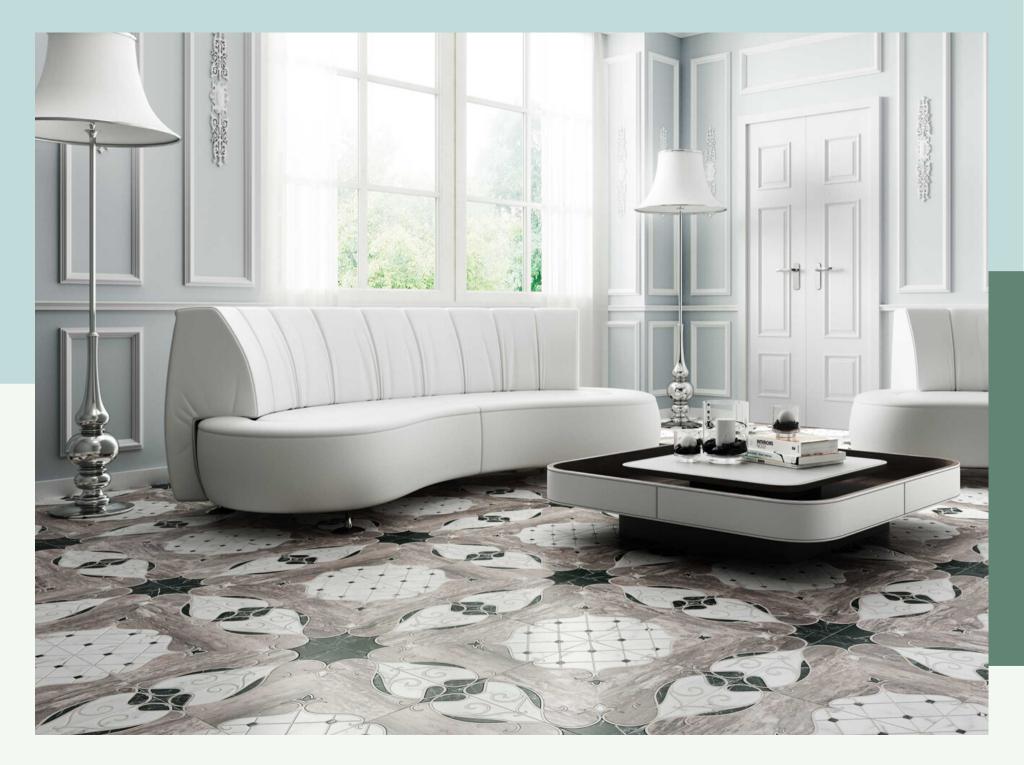

## SIDRONS LATEST REGAL COLLECTION 2020

INSPIRED BY THE ART OF MARQUETRY



## All tiles are available in 44x44cm

### FEATURE OF THE LATEST COLLECTION

a classic decorative floor that mixes noble materials and mattgloss effects

### 1. FIRENZE

















The FIRENZE series mixes three marble textures



### 66

The PADOVA series is available in two field tiles, in which cement and marble (Concrete) are mixed; and cement, marble and wood (Mix)











two marbles with a fine grain wood; both consist of a field tile, border and corner.





# Why choose SIDRONS TILES?

EVERY DESIGN INSPIRES.

MODERN SURFACES
SOLUTIONS

AUTHENTICITY & QUALITY

### Get in touch!

UNIT#7, 2ND FLOOR, LSC AT S BLOCK, PANCHSHEEL PARK, NEW DELHI

#### **PHONE**

011-49865253 / 41745244

#### **EMAIL**

infoesidrons.in

### WEBSITE

www.sidrons.com