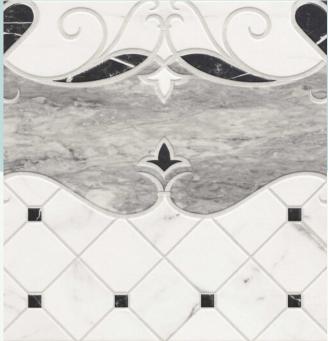

## SIDRONS LATEST REGAL COLLECTION 2020

INSPIRED BY THE ART OF MARQUETRY



## All tiles are available in 44x44cm

### FEATURE OF THE LATEST COLLECTION

a classic decorative floor that mixes noble materials and mattgloss effects

### 1. FIRENZE

















The FIRENZE series mixes three marble textures



### 66

The PADOVA series is available in two field tiles, in which cement and marble (Concrete) are mixed; and cement, marble and wood (Mix)











two marbles with a fine grain wood; both consist of a field tile, border and corner.





# Why choose SIDRONS TILES?

EVERY DESIGN INSPIRES.

MODERN SURFACES
SOLUTIONS

AUTHENTICITY & QUALITY

### Get in touch!

UNIT#7, 2ND FLOOR, LSC AT S BLOCK, PANCHSHEEL PARK, NEW DELHI

#### **PHONE**

011-49865253 / 41745244

#### **EMAIL**

infoesidrons.in

### WEBSITE

www.sidrons.com