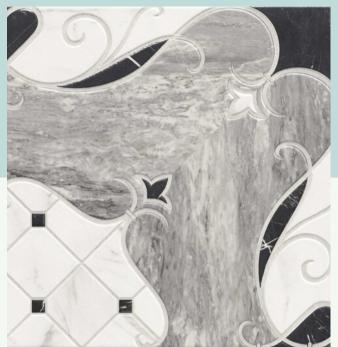

## SIDRONS LATEST REGAL COLLECTION 2020

INSPIRED BY THE ART OF MARQUETRY



## All tiles are available in 44x44cm

### FEATURE OF THE LATEST COLLECTION

a classic decorative floor that mixes noble materials and mattgloss effects

### 1. FIRENZE

















The FIRENZE series mixes three marble textures



### 66

The PADOVA series is available in two field tiles, in which cement and marble (Concrete) are mixed; and cement, marble and wood (Mix)











two marbles with a fine grain wood; both consist of a field tile, border and corner.





# Why choose SIDRONS TILES?

EVERY DESIGN INSPIRES.

MODERN SURFACES
SOLUTIONS

AUTHENTICITY & QUALITY

### Get in touch!

UNIT#7, 2ND FLOOR, LSC AT S BLOCK, PANCHSHEEL PARK, NEW DELHI

#### **PHONE**

011-49865253 / 41745244

#### **EMAIL**

infoesidrons.in

### WEBSITE

www.sidrons.com