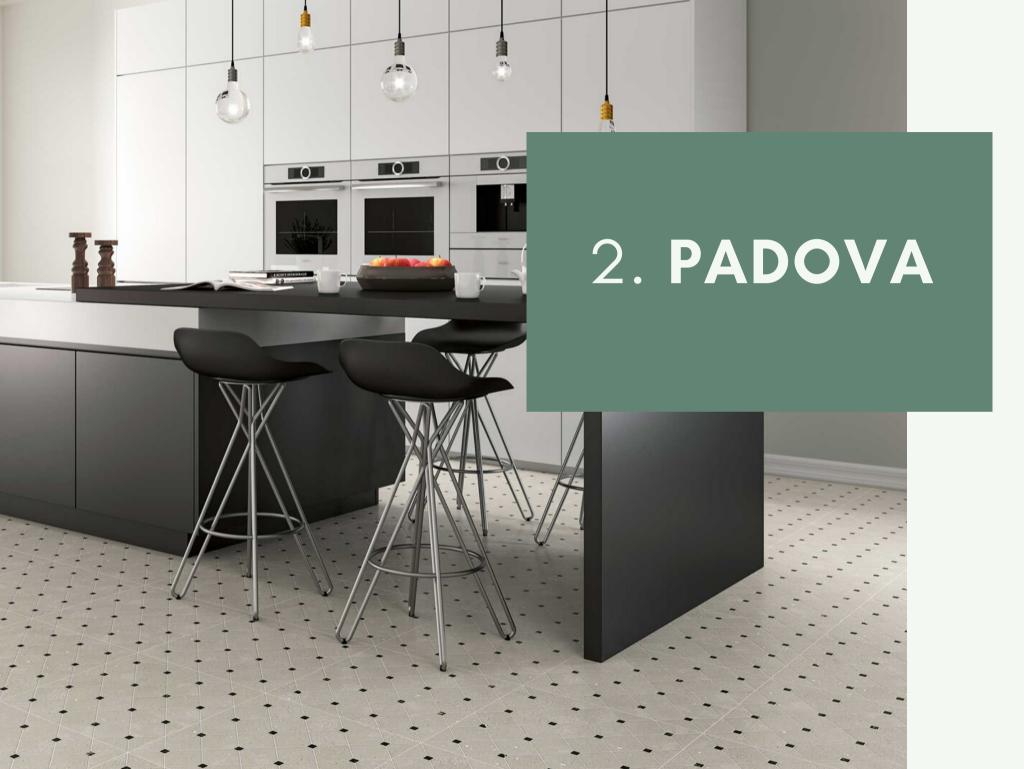

### 66

The PADOVA series is available in two field tiles, in which cement and marble (Concrete) are mixed; and cement, marble and wood (Mix)

two marbles with a fine grain wood; both consist of a field tile, border and corner.