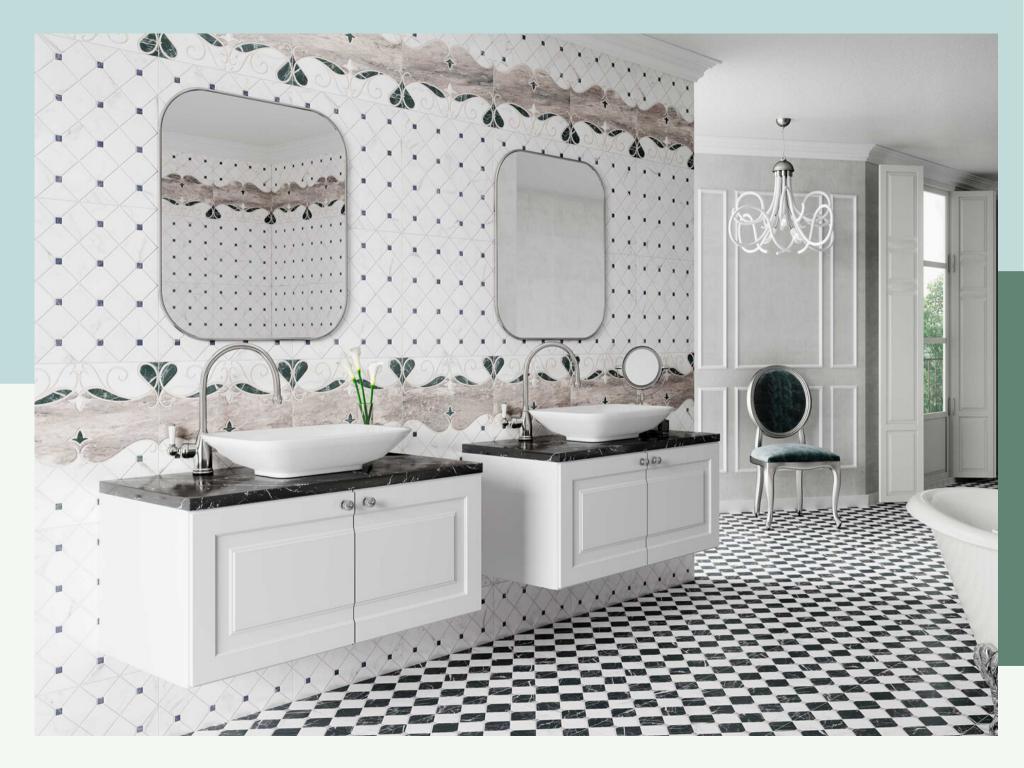

### 66

The PADOVA series is available in two field tiles, in which cement and marble (Concrete) are mixed; and cement, marble and wood (Mix)

two marbles with a fine grain wood; both consist of a field tile, border and corner.