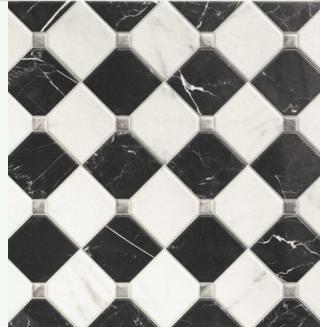

### 66

The PADOVA series is available in two field tiles, in which cement and marble (Concrete) are mixed; and cement, marble and wood (Mix)

two marbles with a fine grain wood; both consist of a field tile, border and corner.