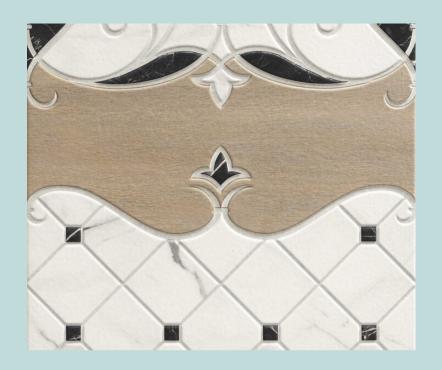

### 1. FIRENZE

The FIRENZE series mixes three marble textures

### 66

The PADOVA series is available in two field tiles, in which cement and marble (Concrete) are mixed; and cement, marble and wood (Mix)

two marbles with a fine grain wood; both consist of a field tile, border and corner.