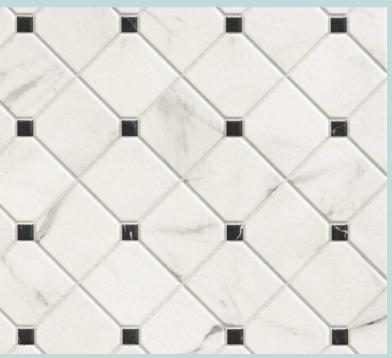

### 66

The PADOVA series is available in two field tiles, in which cement and marble (Concrete) are mixed; and cement, marble and wood (Mix)

two marbles with a fine grain wood; both consist of a field tile, border and corner.