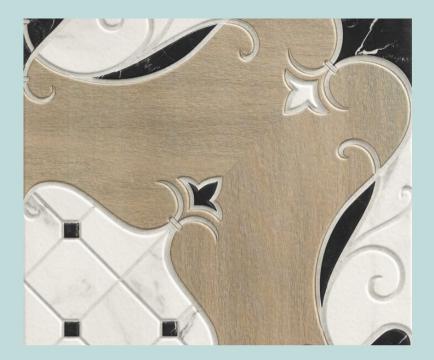

### 1. FIRENZE

The FIRENZE series mixes three marble textures

### 66

The PADOVA series is available in two field tiles, in which cement and marble (Concrete) are mixed; and cement, marble and wood (Mix)

two marbles with a fine grain wood; both consist of a field tile, border and corner.