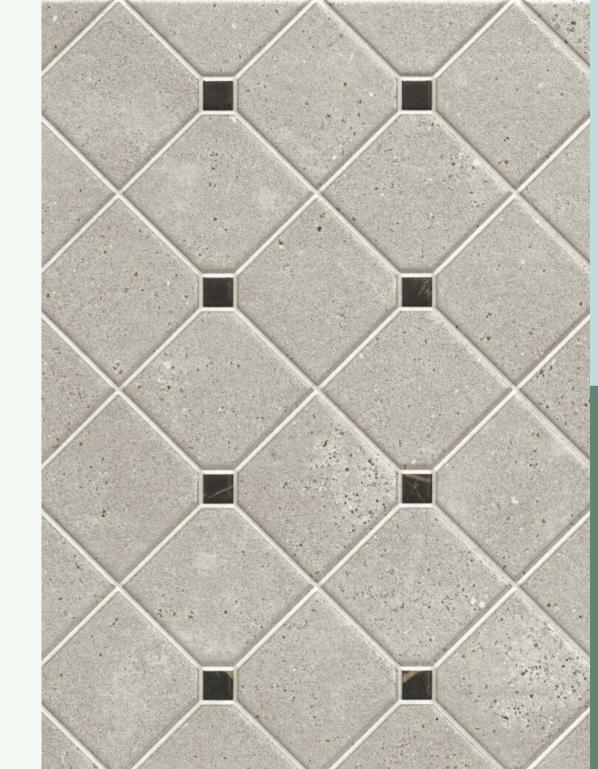

### 66

The PADOVA series is available in two field tiles, in which cement and marble (Concrete) are mixed; and cement, marble and wood (Mix)

two marbles with a fine grain wood; both consist of a field tile, border and corner.